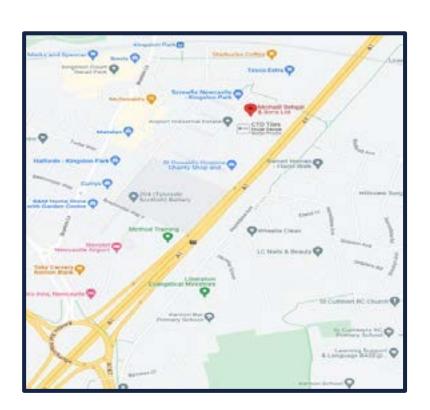

## UNIT 17, AIRPORT INDUSTRIAL ESTATE, KINGSTON PARK, NEWCASTLE, NE3 2EF

Opening times vary so it is very important that you make an appointment before making a trip to visit our store!

We are just off the A1. At the Kingston Park turn off, take signs for the Airport Industrial Estate. We are just next to the Tesco Superstore. Also easily accessible by bus or metro (250 meters from Kingston Park metro station).